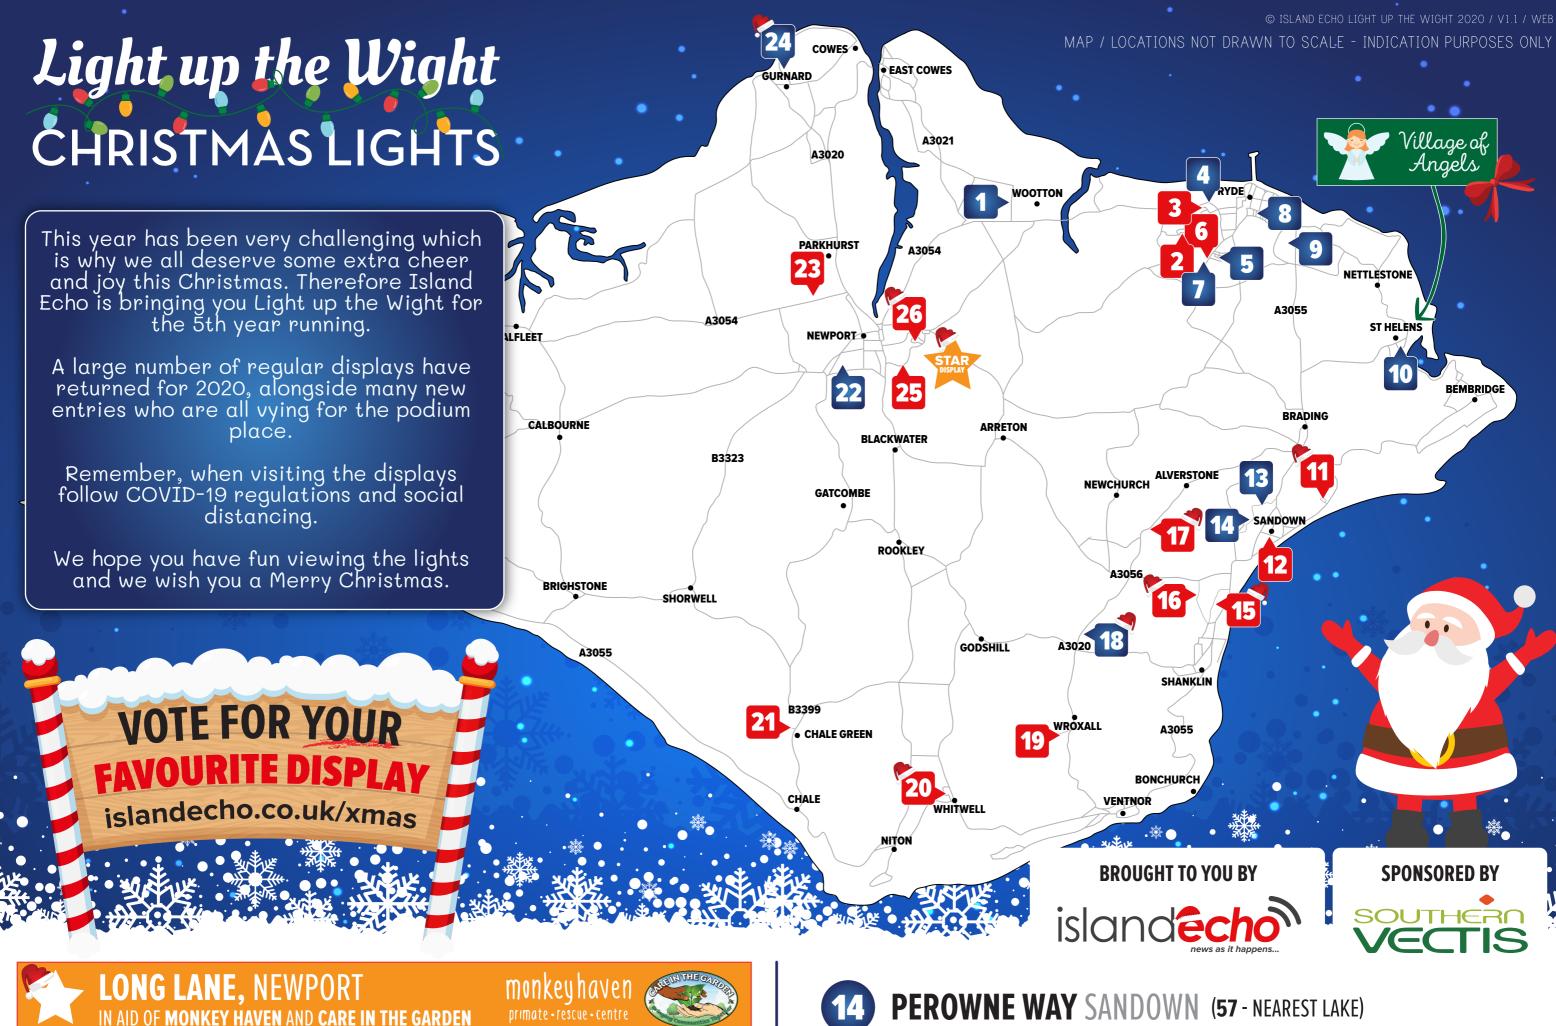

**PLAYER STREET** RYDE

**SOMERSET ROAD** RYDE

**LOWER GREEN ROAD ST HELENS** 

**CULVER WAY SANDOWN** IN AID OF MOUNTBATTEN

Mountbatten

YORK ROAD SANDOWN IN AID OF PARKINSONS

PARKINSON'S

PEROWNE WAY SANDOWN (84 - NEAREST BRADING)

IN AID OF HAMPSHIRE & ISLE OF WIGHT AIR AMBULANCE

WHITECROSS LANE SHANKLIN

IN AID OF KISSY PUPPY

**WEST STREET** WROXALL IN AID OF BABY BOX ISLE OF WIGHT

20 **BANNOCK ROAD** WHITWELL IN AID OF MOUNTBATTEN

**SPANNERS CLOSE** CHALE GREEN IN AID OF MAD-AID

**LINDEN ROAD CARISBROOKE** 

**NORTHUMBERLAND ROAD NEWPORT** IN AID OF HAVEN FALCONRY BIRD OF PREY CENTRE

HAVEN **FALCONRY** 

WORSLEY ROAD GURNARD 2018 WINNER

**SWAN STREET** NEWPORT IN AID OF CHARITY SKYDIVE FOR DAISYCHAINS **WELLESLEY WAY NEWPORT** 

BABY BOX

Mountbatten

**MUST SEE DISPLAY** KEY:

IN AID OF MOUNTBATTEN

PROPERTY RAISING MONEY FOR CHARITY

**HELPING YOU MAKE** THE MOST OUT OF THE FESTIVE PERIOD